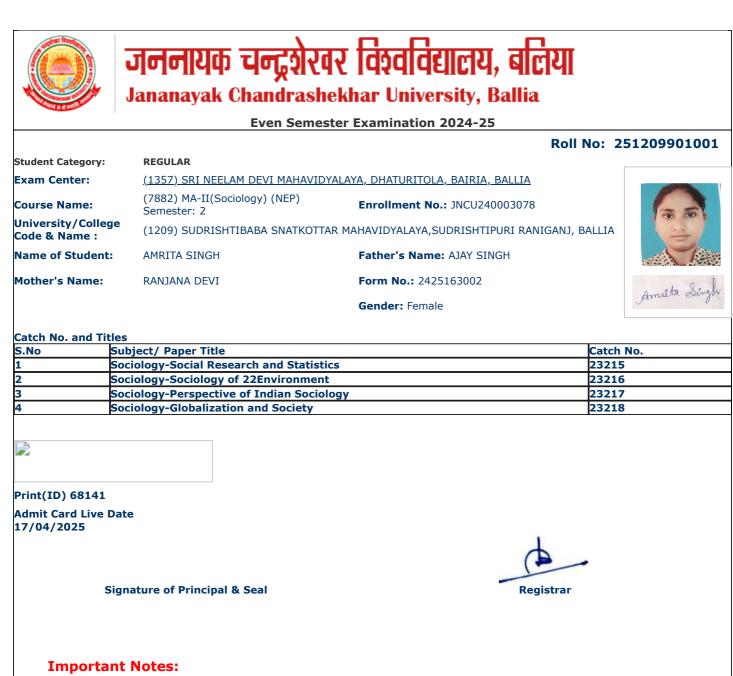

### Roll No: 251209881001

| Student Category:                   | REGULAR                                       |                                               |                 |
|-------------------------------------|-----------------------------------------------|-----------------------------------------------|-----------------|
| Exam Center:                        | <u>(1357) SRI NEELAM DEVI MAHAVIDYA</u>       | LAYA, DHATURITOLA, BAIRIA, BALLIA             |                 |
| Course Name:                        | (7802) MA-II(Psychology) (NEP)<br>Semester: 2 | Enrollment No.: JNCU240002869                 | 66              |
| University/College<br>Code & Name : | (1209) SUDRISHTIBABA SNATKOTTAR               | MAHAVIDYALAYA, SUDRISHTIPURI RANIGANJ, BALLIA |                 |
| Name of Student:                    | AKANKSHA SONI                                 | Father's Name: ADITYA SONI                    |                 |
| Mother's Name:                      | SANJU DEVI                                    | Form No.: 2425219443                          | Oli alul a Some |
|                                     |                                               | Gender: Female                                | Akanksha Sone   |

### Catch No. and Titles

| catch no. |                                                         |           |
|-----------|---------------------------------------------------------|-----------|
| S.No      | Subject/ Paper Title                                    | Catch No. |
| 1         | Psychology-Research Project                             |           |
| 2         | Psychology-Practical/Lab work                           |           |
| 3         | Psychology-Language, Reasoning and Thinking             | 23665N    |
| 4         | Psychology-Experimental Design and Statistics           | 23666N    |
| 5         | Psychology-Life Skills                                  | 23667N    |
| 6         | Psychology-Psychobiology of Motivation, Leaming& Memory | 23668N    |
|           |                                                         |           |