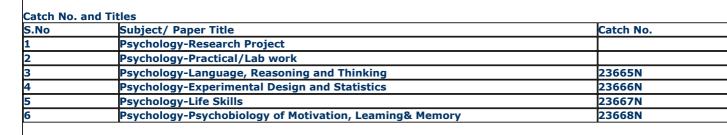

### Catch No. and Titles

| catch no. |                                                         |           |
|-----------|---------------------------------------------------------|-----------|
| S.No      | Subject/ Paper Title                                    | Catch No. |
| 1         | Psychology-Research Project                             |           |
| 2         | Psychology-Practical/Lab work                           |           |
| 3         | Psychology-Language, Reasoning and Thinking             | 23665N    |
| 4         | Psychology-Experimental Design and Statistics           | 23666N    |
| 5         | Psychology-Life Skills                                  | 23667N    |
| 6         | Psychology-Psychobiology of Motivation, Leaming& Memory | 23668N    |
|           |                                                         |           |