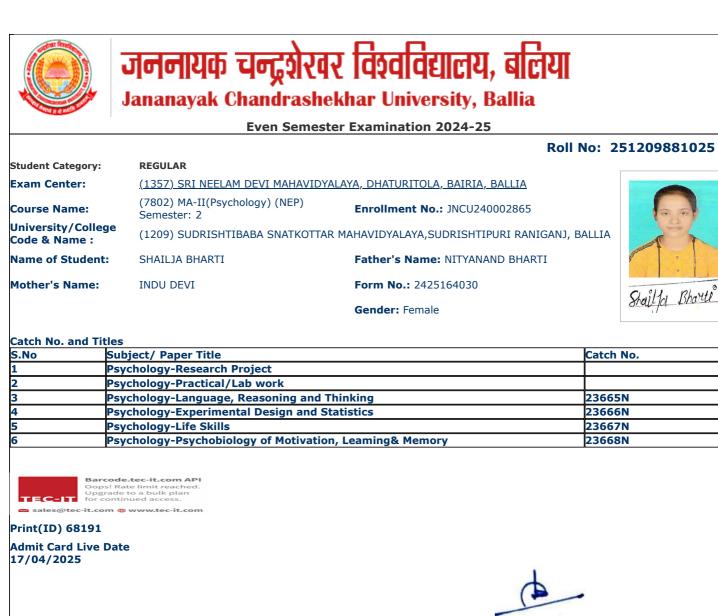

### Roll No: 251209881016

| Student Category:                   | REGULAR                                                           |                                                |   |
|-------------------------------------|-------------------------------------------------------------------|------------------------------------------------|---|
| Exam Center:                        | (1357) SRI NEELAM DEVI MAHAVIDYALAYA, DHATURITOLA, BAIRIA, BALLIA |                                                |   |
| Course Name:                        | (7802) MA-II(Psychology) (NEP)<br>Semester: 2                     | Enrollment No.: JNCU240002868                  |   |
| University/College<br>Code & Name : | (1209) SUDRISHTIBABA SNATKOTTAF                                   | R MAHAVIDYALAYA,SUDRISHTIPURI RANIGANJ, BALLIA |   |
| Name of Student:                    | NISHA THAKUR                                                      | Father's Name: BECHU THAKUR                    |   |
| Mother's Name:                      | SEEMA DEVI                                                        | Form No.: 2425163974                           |   |
|                                     |                                                                   | Gender: Female                                 | Х |

### Catch No. and Titles Subject / Paper Title

| S.No | Subject/ Paper Title                                    | Catch No. |  |
|------|---------------------------------------------------------|-----------|--|
| 1    | Psychology-Research Project                             |           |  |
| 2    | Psychology-Practical/Lab work                           |           |  |
| 3    | Psychology-Language, Reasoning and Thinking             | 23665N    |  |
| 4    | Psychology-Experimental Design and Statistics           | 23666N    |  |
| 5    | Psychology-Life Skills                                  | 23667N    |  |
| 6    | Psychology-Psychobiology of Motivation, Leaming& Memory | 23668N    |  |
|      |                                                         |           |  |

# 

### Print(ID) 68190

Admit Card Live Date 17/04/2025

Signature of Principal & Seal

- 1. Examinees having mobile and other electronic gadgets in their possession will not be allowed by the examination centre.
- 2. At least One Identity proof (Aadhar Card/Pan Card/ Voter Card/ Passport/Driving Licence) in original must be with the examinees during the examinations and if demanded will be shown to the invigilator.
- 3. Candidate without Face Cover/ Mask will not be allowed in the examination centre