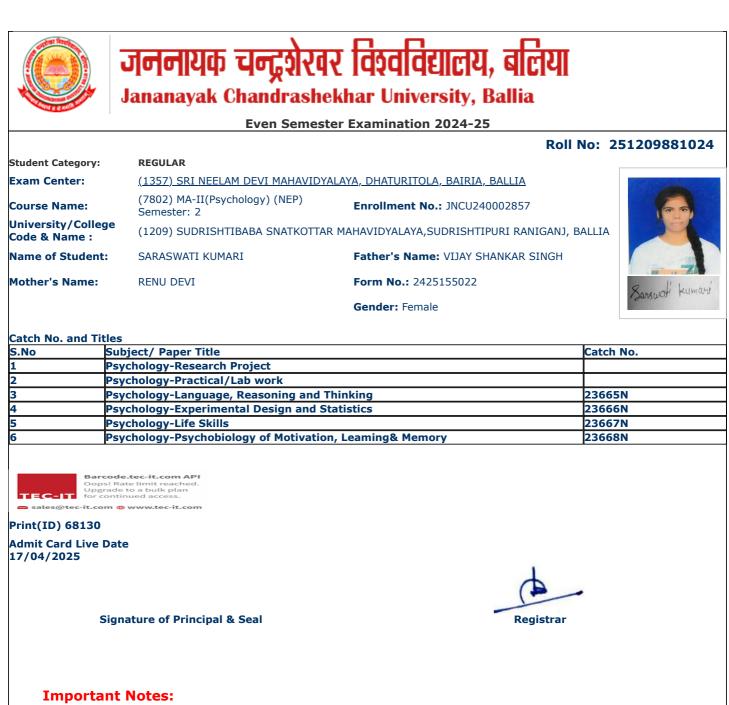

### Roll No: 251209881001

| Student Category:                   | REGULAR                                       |                                               |                 |
|-------------------------------------|-----------------------------------------------|-----------------------------------------------|-----------------|
| Exam Center:                        | <u>(1357) SRI NEELAM DEVI MAHAVIDYA</u>       | LAYA, DHATURITOLA, BAIRIA, BALLIA             |                 |
| Course Name:                        | (7802) MA-II(Psychology) (NEP)<br>Semester: 2 | Enrollment No.: JNCU240002869                 | 66              |
| University/College<br>Code & Name : | (1209) SUDRISHTIBABA SNATKOTTAR               | MAHAVIDYALAYA, SUDRISHTIPURI RANIGANJ, BALLIA |                 |
| Name of Student:                    | AKANKSHA SONI                                 | Father's Name: ADITYA SONI                    |                 |
| Mother's Name:                      | SANJU DEVI                                    | Form No.: 2425219443                          | Oli alul a Some |
|                                     |                                               | Gender: Female                                | Akanksha Sone   |

### Catch No. and Titles

| catch no. |                                                         |           |
|-----------|---------------------------------------------------------|-----------|
| S.No      | Subject/ Paper Title                                    | Catch No. |
| 1         | Psychology-Research Project                             |           |
| 2         | Psychology-Practical/Lab work                           |           |
| 3         | Psychology-Language, Reasoning and Thinking             | 23665N    |
| 4         | Psychology-Experimental Design and Statistics           | 23666N    |
| 5         | Psychology-Life Skills                                  | 23667N    |
| 6         | Psychology-Psychobiology of Motivation, Leaming& Memory | 23668N    |
|           |                                                         |           |

# 251209881001

### Print(ID) 68716

Admit Card Live Date 17/04/2025

Signature of Principal & Seal

- 1. Examinees having mobile and other electronic gadgets in their possession will not be allowed by the examination centre.
- 2. At least One Identity proof (Aadhar Card/Pan Card/ Voter Card/ Passport/Driving Licence) in original must be with the examinees during the examinations and if demanded will be shown to the invigilator.
- 3. Candidate without Face Cover/ Mask will not be allowed in the examination centre