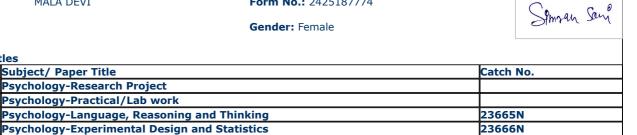

### Roll No: 251209881026

23667N

23668N

| Student Category:                   | REGULAR                                                                      |                               | _ |
|-------------------------------------|------------------------------------------------------------------------------|-------------------------------|---|
| Exam Center:                        | <u>(1357) SRI NEELAM DEVI MAHAVIDYALAYA, DHATURITOLA, BAIRIA, BALLIA</u>     |                               |   |
| Course Name:                        | (7802) MA-II(Psychology) (NEP)<br>Semester: 2                                | Enrollment No.: JNCU240002858 |   |
| University/College<br>Code & Name : | (1209) SUDRISHTIBABA SNATKOTTAR MAHAVIDYALAYA,SUDRISHTIPURI RANIGANJ, BALLIA |                               |   |
| Name of Student:                    | SIMRAN SONI                                                                  | Father's Name: MANOJ SONI     |   |
| Mother's Name:                      | MALA DEVI                                                                    | Form No.: 2425187774          |   |
|                                     |                                                                              |                               |   |

| Barcoo  |
|---------|
| Oops! F |
|         |

**Catch No. and Titles** 

S.No

2

3

4

5 6

> Barcode.tec-it.com API Oops! Rate limit reached. Upgrade to a bulk plan for continued access. ≤ sales@tec-it.com @ www.tec-it.com

Subject/ Paper Title

Psychology-Life Skills

#### Print(ID) 68554

Admit Card Live Date 17/04/2025

Signature of Principal & Seal